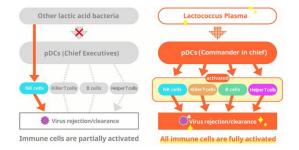

# A world first!<sup>3</sup> Lactic acid bacteria that work on plasmacytoid dendritic cells (pDC)

Plasma lactic acid bacteria activates plasma cytoid dendritic cells (pDC), which are the "commander-in-chief" of the immune system.

The instructions and commands of the activated pDCs activate the entire immune cell and the defense system against external enemies.

\*3: Lactobacillus acidophilus was the first lactobacillus reported to work on pDC in humans (based on information published in PubMed and the WEB of the Central Medical Journal).

# Plasmacytoid dendritic cells (pDC) can be activated by ingesting *Lactococcus lactis* strain Plasma for two weeks or more!

KIRIN brings joy to society by crafting food and healthcare products inspired by the blessings of nature and the insights of our customers.