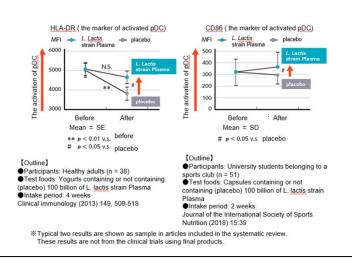

# Plasmacytoid dendritic cells (pDC) can be activated by ingesting *Lactococcus lactis* strain Plasma for two weeks or more!

KIRIN brings joy to society by crafting food and healthcare products inspired by the blessings of nature and the insights of our customers.