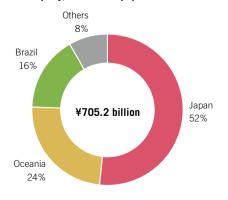

**Composition of Property, Plant and Equipment** 

 $^{\star}$  Sales are classified into countries and regions based on the location of the customer.