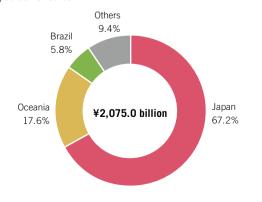

**Composition of Property, Plant and Equipment** 

 $^{\star}$  Sales are classified into countries and regions based on the location of the customer.