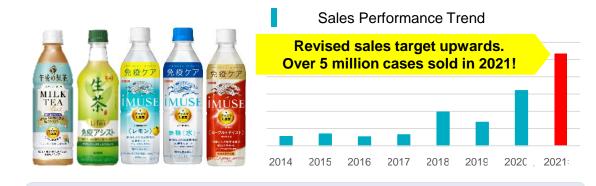

#### Sales in 2021

- Sales in 2021: 205.89 million cases, down 3% from the previous year
- > 5.34 million cases of beverages containing LC-Plasma (*Lactococcus lactis* strain Plasma), a significant increase of 66% over the previous year
- > Sales of *Kirin Gogo-no-Kocha* and *Kirin Nama-cha* fell below the previous year's level, despite the company's 35th anniversary promotional measures and environmental efforts such as expanding the use of R100 bottles, respectively.

#### **Health Initiatives: Beverages Containing LC-Plasma**

- New products Kirin Gogo-no-Kocha Milk
  Tea Plus and Kirin Nama-cha Life Plus
  Immune Assist debut, become hit products
- > Health value-added: 135%, Sugar Free/Low Sugar: 107% (compared to 2018)

<sup>\*</sup> Results from Kirin Gogo-no-Kocha Milk Tea Plus and Kirin Nama-cha Life Plus Immune Assist are included in both Kirin Gogo-no-Kocha and Kirin Nama-cha, as well as in beverages containing LC-Plasma..